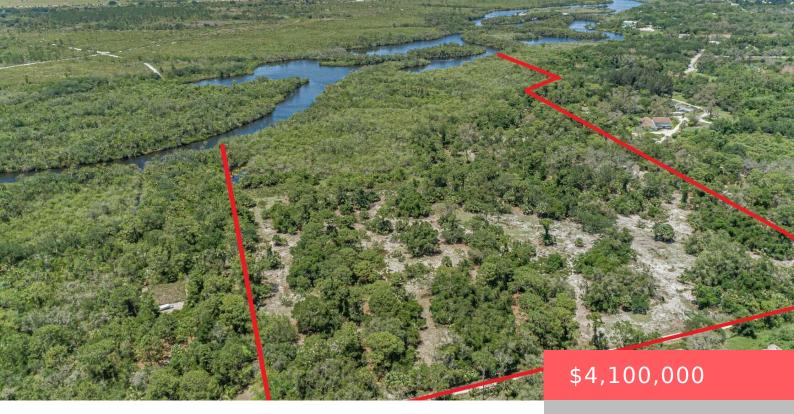

# 10995 ROSELAND RD, SEBASTIAN, FL 32958, USA

https://comwire.com

40 +/- ACRES. Discover this one-of-a-kind opportunity to acquire sizable riverfront site like nothing else on the market today in beautiful sought-after Indian River County. Private, tranquil, serene. Creative buyer/developer can envision endless possibilities. Owned by same family approximately 30 years. Convenient to Sebastian Municipal Airport and I-95 Interchange. Water and sewer close by. Great

### **Site Details**

**Acres:** 40.00 **Lot SqFt:** 1733688.00

Improvements: None Utilities On Site: None

Waterfront Details: Intracoastal, Navigable, River Front Exp: Southeast

View: River Lot Description: 26 to 50 Acres,Irregular