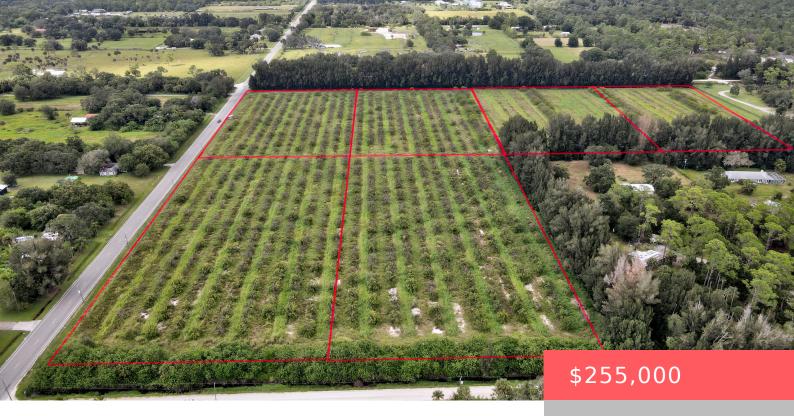

### 14450 109TH ST, FELLSMERE, FL 32948, USA

https://comwire.com

4.72 ACRES, Private Rural lifestyle you choose to live and still be close enough to the stick marsh, river, and beaches to enjoy the Florida Life! BRING YOUR LIVESTOCK, TOYS.... SHARED CULVERT LOT 3 & 4

#### **Site Details**

**Lot SqFt:** 205581.00 **Lot Frontage:** 326.33

Improvements: Drainage Utilities On Site: Well Water

Front Exp: North View: Canal

**Lot Description:** 3 to < 5 Acres, Dirt Road **Subdiv Info:** Horses Permitted