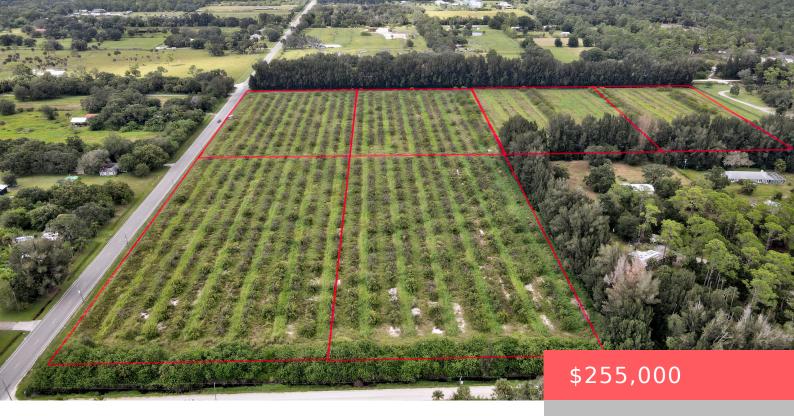

## 14450 109TH ST, FELLSMERE, FL 32948, USA

https://comwire.com

4.72 ACRES, Flow Well 4" on the north side of the property, Private Rural lifestyle you choose to live and still be close enough to the stick marsh, river, and beaches to enjoy the Florida Life! BRING YOUR LIVESTOCK, TOYS.... SHARED CULVERT LOTS 1 & 2

#### **Site Details**

**Acres:** 4.72

Lot Frontage: 326.00

Improvements: Drainage

Waterfront Details: Interior Canal

**Lot Description:** 3 to < 5 Acres

Roads: Dirt

**Lot SqFt:** 205581.00

**Lot Dimensions:** 326 x 630

Utilities On Site: Well Water

Front Exp: North

Subdiv Info: Horses Permitted

**Ground Cover:** Other