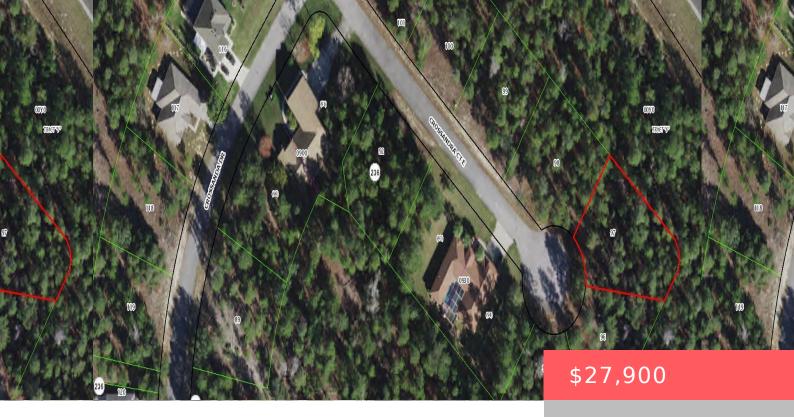

# 11 CROSSANDRA CT E, HOMOSASSA, FL 34446, USA

https://comwire.com

Oak Village of Sugarmill Woods is a Deed Restricted Community within the Sugarmill Woods (SMW) community. Build your dream home on this .31 acre cul de sac home site. Suncoast Parkway extension in progress. Conveniently located within an hour of Tampa and Tampa airport.

### **Site Details**

**Acres:** 0.31 **Lot SqFt:** 13578.00

**Lot Dimensions:** 51.0 ft x 124.0 ft 
Improvements: None

Utilities On Site: None Front Exp: Southwest

View: Garden Lot Description: 1/4 to 1/2 Acre

Roads: County Road Ground Cover: Other

**Special Info:** Deed Restrictions, Platted **HOA Fee/Month:** \$11.24