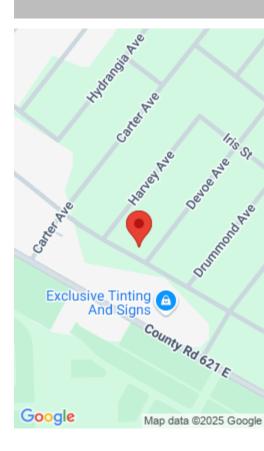

## 110 DEVOE AVENUE, LAKE PLACID, FL, 33852

https://comwire.com

Active



# **Basics**



Comwire last checked: 7:55 am on April 15,

2025

**Days on Comwire:** 33 **Status:** Active

Est. Taxes: \$178.07 For Sale: No

For Lease: No Listing Office Name: Pure Equity Realty LLC

#### **Site Details**

**Lot SqFt:** 11715.00 **Lot Dimensions:** 84.0 ft x 134.0 ft

Improvements: None Utilities On Site: None

Front Exp: West Lot Description: < 1/4 Acre,1/4 to 1/2 Acre

Roads: City/County Maint. Ground Cover: Brush,Palmetto

### **Building Details**

Type: Single Family Detached Docs Available: Title Insurance

### **Additional Info**

Realty LLC

Listing updated: March 19, 2025 at 5:51 pm

MLS Source: Realtor Association of the Palm Beaches (RAPB)