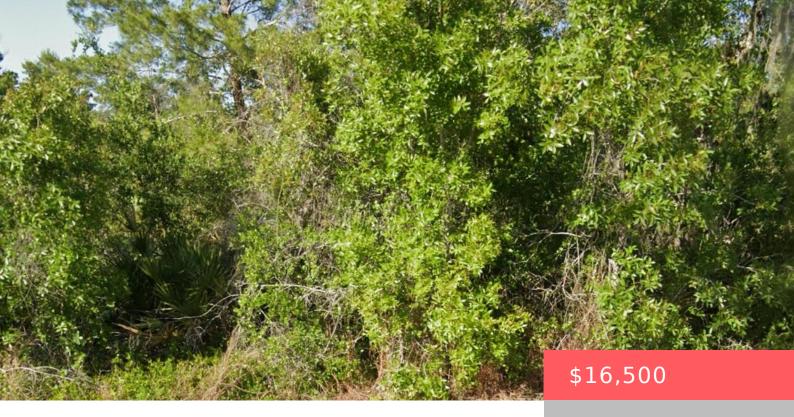

#### **Site Details**

**Lot SqFt:** 11715.00 **Lot Dimensions:** 84.0 ft x 134.0 ft

Improvements: None Utilities On Site: None

Front Exp: West Lot Description: < 1/4 Acre,1/4 to 1/2 Acre

Roads: City/County Maint. Ground Cover: Brush,Palmetto