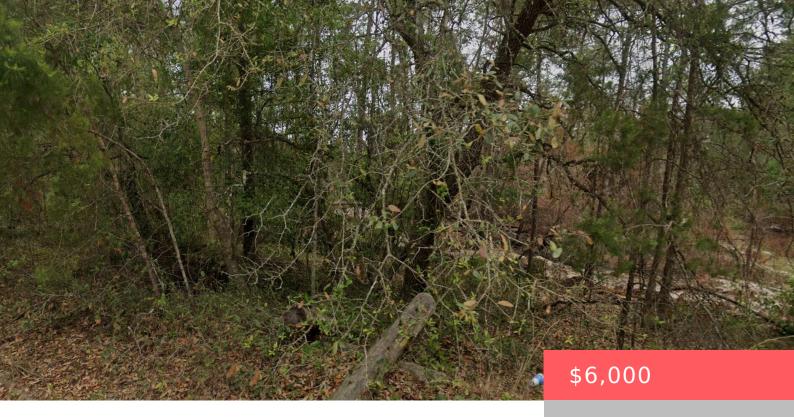

### 110 KANSAS ST, SATSUMA, FL 32189, USA

https://comwire.com

Prime .23-acre lot in picturesque Putnam County! Perfect for building your dream home or investment property. Tranquil surroundings, convenient location. Don't miss this opportunity to own a piece of Putnam County's charm Active

#### **Site Details**

**Acres:** 0.23 **Lot SqFt:** 10019.00

**Lot Frontage:** 75.00 **Lot Dimensions:** 75ft x 135ft

Improvements: None Utilities On Site: None

Front Exp: South Lot Description: < 1/4 Acre, Dirt Road, West of US-1

**Roads:** Dirt **Ground Cover:** Brush,Other