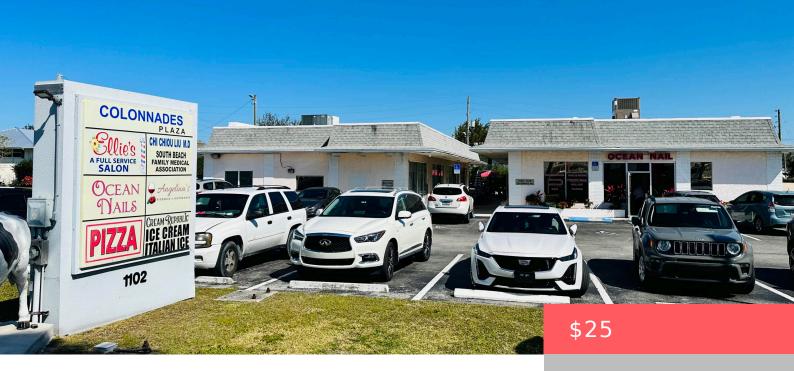

## 1102 COLONNADES DR, FORT PIERCE, FL 34949, USA

https://comwire.com

Truly a rare find!1,000 sq feet(former Bank) available for lease on Fort Pierce South Beach (Hutchinson Island).\$25 per sq ft NNN(CAM estimated at \$7.90 per sq ft). This space can be combined with adjoining 2,000 sq ft former Medical space for a total of 3,000 sq feet. Colonnades Plaza on South Beach is located across from the