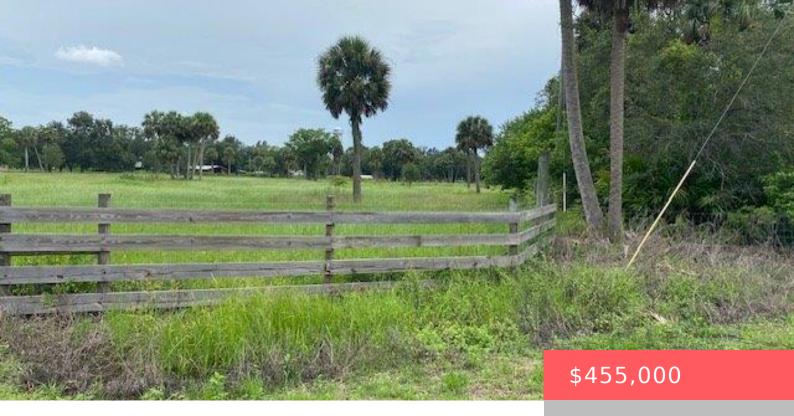

# 1100 RED BARN RD N W, MOORE HAVEN, FL 33471, USA

https://comwire.com

Discover a rare opportunity to own 9.75 acres of prime land located on the west side of Lake Okeechobee in the peaceful Lake Port Community of Moore Haven, FL. This expansive property features paved road access, city water, and an additional private well. It includes an older block home with endless potential-either restore it or

### **Site Details**

**Acres:** 9.75 **Lot SqFt:** 424710.00

Improvements: Cleared, Fenced Utilities On Site: Public Water, Septic Tank, Well Water

Front Exp: West Lot Description: 5 to 10 Acres, Paved Road

**Roads:** Paved, Private Road **Ground Cover:** Brush, Grassed