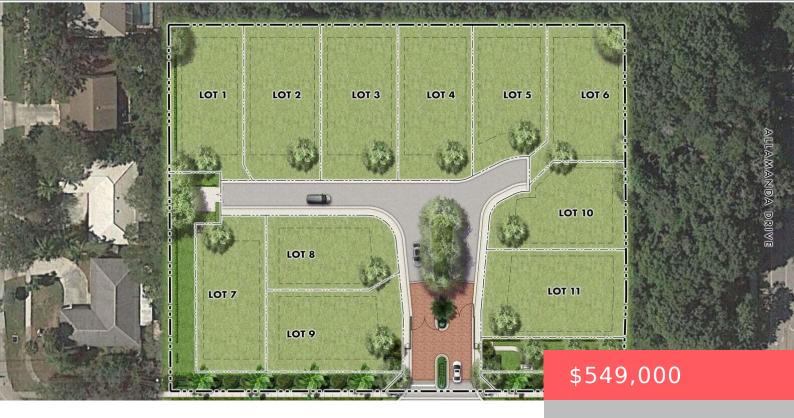

### 11223 MONET TERRACE, PALM BEACH GARDENS, FL 33410, USA

https://comwire.com

Prosperity Village is a new gated community consisting of 11 buildable lots for single family homes. This is a golf cart friendly community. Buyer chooses builder and floor plan. Underground utilities include electric, city water, city sewer and natural gas. Coastal Modern, Florida Contemporary and Modern design. Must be a minimum of 2,800 Sq. Ft.

## Site Details

| <b>Lot Dimensions:</b> 106 x 64                                                                                            | Improvements: Street<br>Light,Irrigation/Sprnklers,Cleared,Demucked,Drainage,Fenced |
|----------------------------------------------------------------------------------------------------------------------------|-------------------------------------------------------------------------------------|
| <b>Utilities On Site:</b><br>Electric,Gas,Municipal<br>Sewer,Underground,Public<br>Water,Cable                             | Front Exp: North                                                                    |
| View: Other                                                                                                                | Lot Description: < 1/4 Acre, Private Road, Paved Road                               |
| Subdiv Info:<br>Basketball,Tennis,Putting<br>Green,Pool,Picnic<br>Area,Library,Golf<br>Course,Fitness Center,Bike -<br>Jog | Roads: Private Road,Paved                                                           |
| Ground Cover: Other                                                                                                        | Soil Type: Dirt,Sand                                                                |
| Special Info: Gated<br>Community                                                                                           | HOA Fee/Month: \$209                                                                |