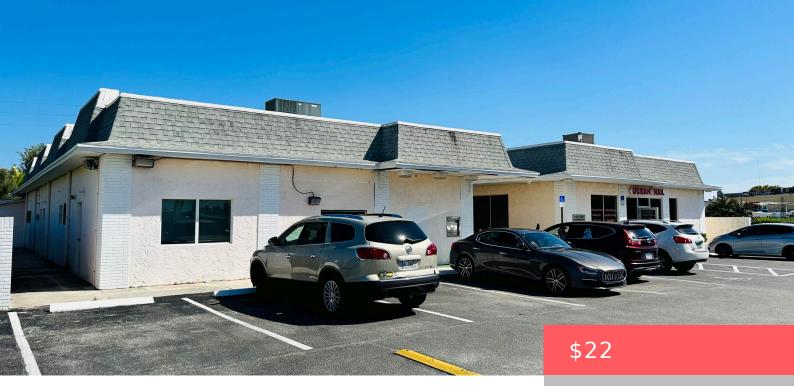

### **1102 COLONNADES DR, FORT PIERCE, FL** 34949, USA

https://comwire.com

Truly a rare find!2,000 sq feet(former medical offices) available for lease on Fort Pierce South Beach (Hutchinson Island).\$22 per sq ft NNN(CAM estimated at \$7.90 per sq ft).This space can be combined with adjoining 1,000 sq ft former Bank space for a total of 3,000 sq feet.Colonnades Plaza on South Beach is located across from