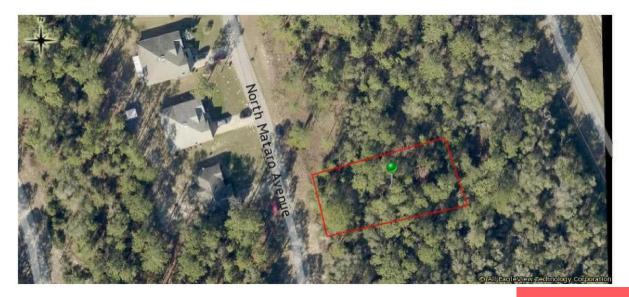

#### 11059 N MATARO AVE, CITRUS SPRINGS, FL 34434, USA

https://comwire.com

BUILD YOUR CUSTOM HOME ON THIS .32 ACRE LOT WITH NEIGHBORING HOMES NEARBY.PLEASE VERIFY ACCURACY OF ALL AVAILABLE UTILITIES AND FRONT EXPOSURE.

### Site Details

Acres: 0.32 Lot Dimensions: 79.0 ft x 170.0 ft Utilities On Site: None View: Garden Roads: County Road Soil Type: Other Lot SqFt: 13430.00 Improvements: None Front Exp: West Lot Description: 1/4 to 1/2 Acre Ground Cover: Other Special Info: Platted