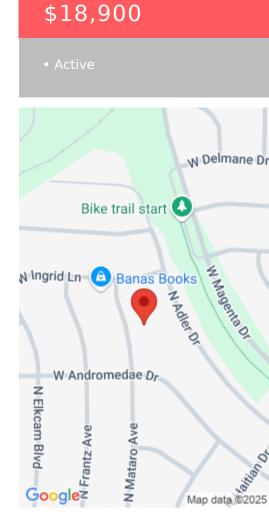

# 11059 MATARO AVENUE, CITRUS SPRINGS, FL, 34434

https://comwire.com

BUILD YOUR CUSTOM HOME ON THIS .32 ACRE LOT WITH NEIGHBORING HOMES NEARBY.PLEASE VERIFY ACCURACY OF ALL AVAILABLE UTILITIES AND FRONT EXPOSURE.

## **Basics**

**Comwire last checked:** 7:55 am on April

15, 2025

**Days on Comwire:** 27

**Listing Office Id:** 802428

Lot size: 0.32 sq ft

**Price/Acre:** \$59,062.50

For Lease: No

**Status:** Active

**Date added:** March 24, 2025 at 7:51 pm

Listing updated: April 02, 2025 at 8:23 pm

**Est. Taxes:** \$127.75

For Sale: No

Listing Office Name: Keller Williams Realty of

PSL