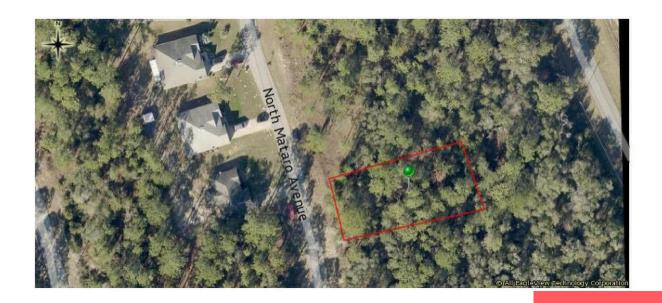

# 11059 MATARO AVENUE, CITRUS SPRINGS, FL, 34434

https://comwire.com

BUILD YOUR CUSTOM HOME ON THIS .32 ACRE LOT WITH NEIGHBORING HOMES NEARBY.PLEASE VERIFY ACCURACY OF ALL AVAILABLE UTILITIES AND FRONT EXPOSURE.

#### **Site Details**

**Acres:** 0.32 **Lot SqFt:** 13430.00

**Lot Dimensions:** 79.0 ft x 170.0 ft **Improvements:** None

Utilities On Site: None Front Exp: West

View: Garden Lot Description: 1/4 to 1/2 Acre

Roads: County Road Ground Cover: Other
Soil Type: Other Special Info: Platted