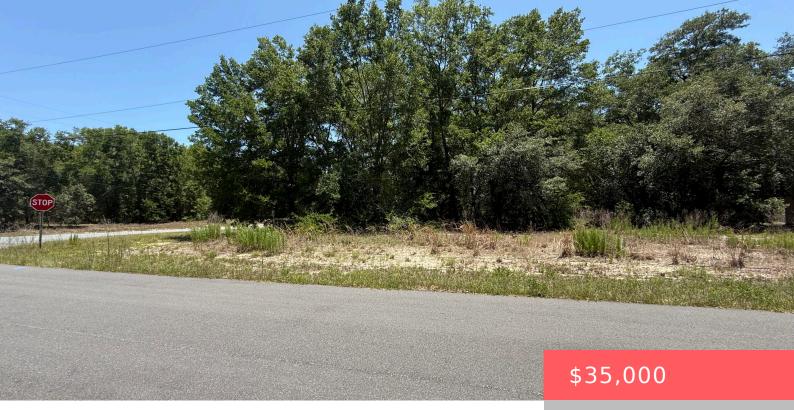

# 11064 ACADEMY DRIVE, CITRUS SPRINGS, FL, 34434

https://comwire.com

Discover the potential of this beautiful 0.29 acre lot in the desirable Citrus Springs community . Located in a planned residential development ,this property is ideal for building your dream site-built home .Enjoy peaceful surroundings with convenient access to shopping , dining ,and outdoor recreation , including the Withlacoochee State Trail . A great opportunity + Read More

### **Site Details**

**Lot SqFt:** 11125.00 **Lot Dimensions:** 90.0 ft x 125.0 ft

Improvements: None Utilities On Site: None

Front Exp: North Lot Description: 1/4 to 1/2 Acre

**Roads:** Paved **Ground Cover:** Other