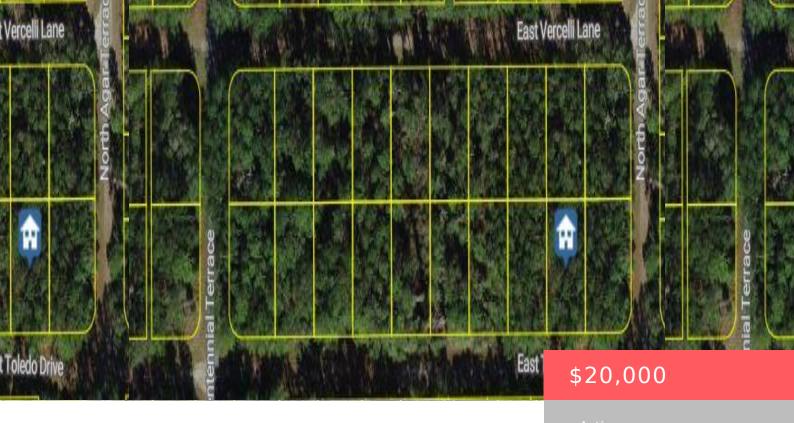

# 1107 TOLEDO DRIVE, CITRUS SPRINGS, FL, 34434

https://comwire.com

BUILD YOUR DREAM HOME RIGHT HERE in Citrus County.  $80 \times 125$  frontage , 10,000 sf lot. Located in Central West Florida. It's a hidden gem of a place. Citrus Springs is truly a central location. Citrus County provides a peaceful retreat from the hustle and bustle of city life, but it also offers a close-knit community + Read More

### **Site Details**

Improvements: None Utilities On Site: None

Front Exp: East Lot Description: Dirt Road

**Roads:** Other **Ground Cover:** Other