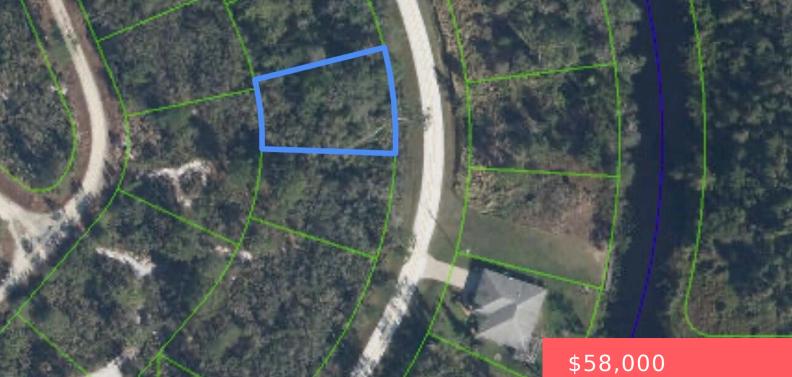

## **1108 GREENFIELD ST, LAKE PLACID, FL** 33852, USA

https://comwire.com

Beautiful Vacant land in Lake Placid , just down the street from Lake Carrie . The seller is offering two parcels at 1108 and 1106 Greenfield , totaling nearly half an acre . Perfect for building your dream home or placing a modular home . Enjoy the prime location with serene surroundings . Owner financing <u>+ Read More</u>

**Basics** 

Status: Active Date added: Added 2 months ago Est. Taxes: \$71.29 For Sale: No Listing Office Name: Keller Williams Realty of PSL Listing Office Id: 802428 Lot size: 0.47 sq ft Price/Acre: \$123,404.25 For Lease: No

## Site Details

Acres: 0.47 Utilities On Site: None Lot Description: 1/2 to < 1 Acre Ground Cover: Other