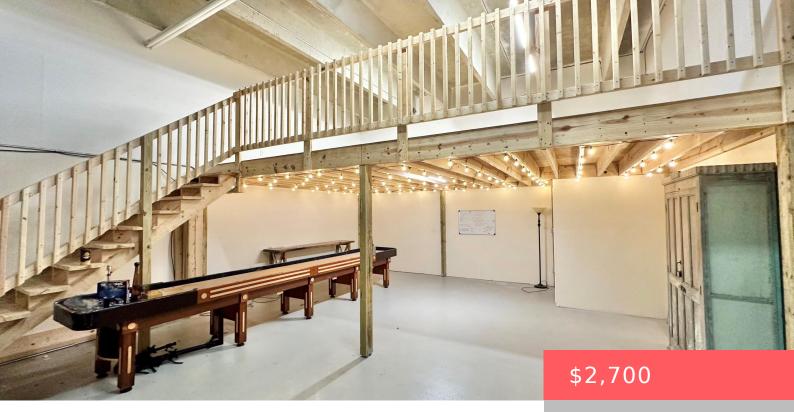

## 1109 OKEECHOBEE ROAD, WEST PALM BEACH, FL, 33401

https://comwire.com

Perfect Size & Perfect Location! In the Heart of the highly soughtafter Warehouse District of Downtown West Palm Beach! Just steps to vibrant Grandview Public Market with trendy shopping, indoor/outdoor dining, music and special events. 1109 Okeechobee Rd Suite 2 is 850 square feet with an open floor plan, its own private restroom, and mini

+ Read More

- Active
- 850.00 sq ft

## **Basics**

Comwire last checked: 12:26 pm on

June 07, 2025

Days on Comwire: 11 Year built: 1983

Status: Active Listing Office Id: 404332

**Date added:** May 27, 2025 at 12:37 pm **Building size (SF): 850.00** sq ft