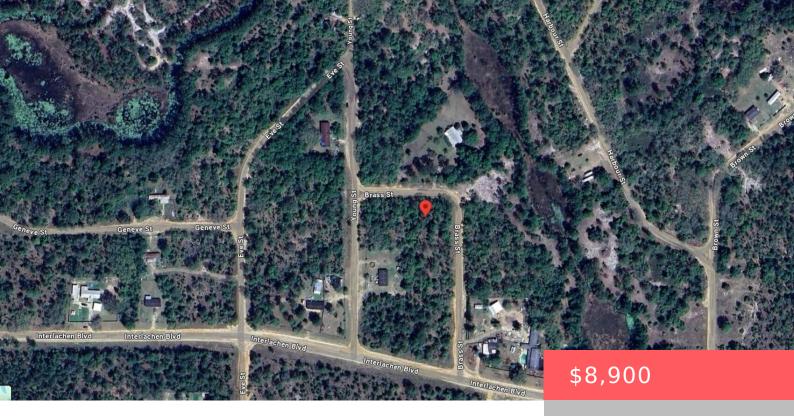

### 111 BRASS STREET, INTERLACHEN, FL, 32148

https://comwire.com

Do not miss out on this 0.23 ACRE lot in the growing city of Interlachen. Located within minutes of schools, restaurants, diners, and parks. An easy commute to Gainesville or Palatka and less than an hour from the beach. Investing in land in Florida is a wise choice for your future, whether you're looking to + Read More

### **Site Details**

Lot SqFt: 10019.00 Lot Dimensions: 75x135
Improvements: None Utilities On Site: None

Front Exp: East Lot Description: < 1/4 Acre

Roads: Dirt Ground Cover: Other