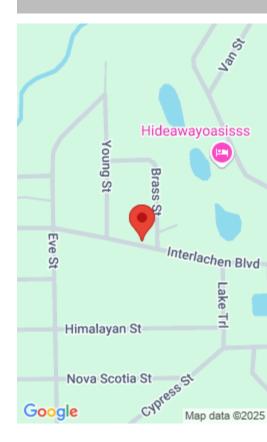

### 111 BRASS STREET, INTERLACHEN, FL, 32148

https://comwire.com

Do not miss out on this 0.23 ACRE lot in the growing city of Interlachen. Located within minutes of schools, restaurants, diners, and parks. An easy commute to Gainesville or Palatka and less than an hour from the beach. Investing in land in Florida is a wise choice for your future, whether you're looking to + Read More

### **Site Details**

Lot SqFt: 10019.00 Lot Dimensions: 75x135
Improvements: None Utilities On Site: None

Front Exp: East Lot Description: < 1/4 Acre

Roads: Dirt Ground Cover: Other