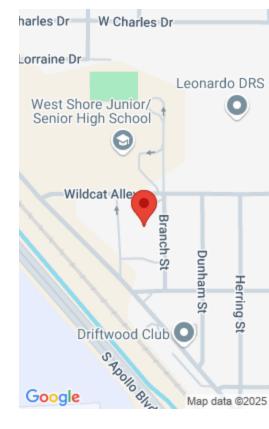

## 111 SCOTT STREET, MELBOURNE, FL, 32901

https://comwire.com

Prime commercial opportunity! Located at 111 Scott Street with an adjacent 1/2-acre lot, this former nursing school is centrally positioned in Melbourne, FL. Just minutes from Melbourne International Airport, Route 1, and major hospitals, it's an ideal site for educational, medical, or professional use. Perfectly situated near the thriving Space Coast corridor, this property offers