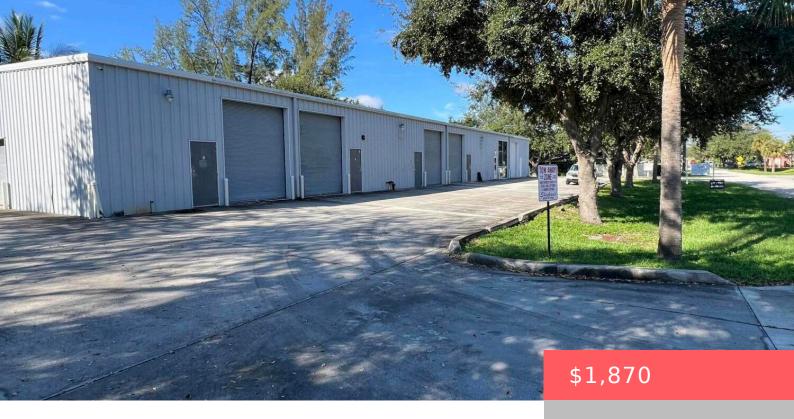

## 1112 48TH ST, WEST PALM BEACH, FL 33407, USA

https://comwire.com

Warehouse rental approximately 1200 sq feet, large overhead door 10' wide by 12' high12-to-15-foot ceiling height great for storage, easy access to major areas

## **Basics**

Year built: 1999 Status: Active

**Building size (SF): 7250.00** sq ft **Lot size: 0.00** sq ft

For Sale: No For Lease: Yes

Listing Office Name: Move In Realty LLC

## **Building Details**

**Type:** Rental **Building Type:** Industrial, Storage/ Warehouse, Warehouse

**Stories:** 1.0 **Heating:** Other

**Construction:** Metal **Floor covering:** Concrete

**Roof:** Metal **Real Estate Taxes:** \$20,099.20