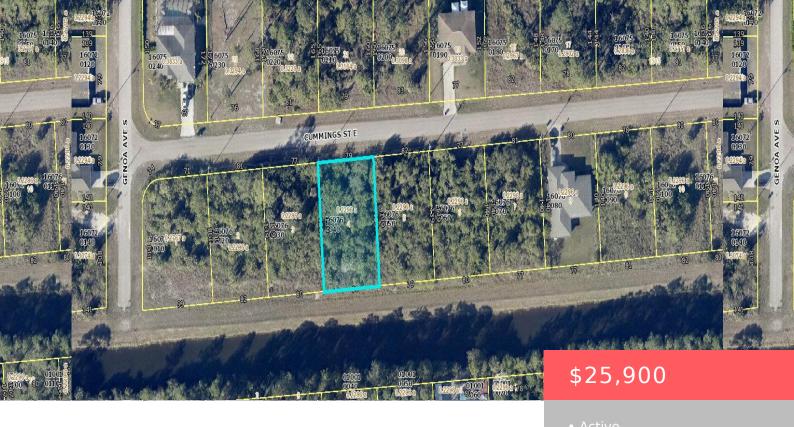

# 1112 CUMMINGS ST E, LEHIGH ACRES, FL 33974, USA

https://comwire.com

BUILD YOUR CUSTOM HOME ON THIS .23 ACRE CANAL LOT WITH NEIGHBORING HOMES NEARBY.PLEASE VERIFY ALL AVAILABLE UTILITIES.

## **Basics**

Comwire last checked: 7:55 am on April

15, 2025

**Days on Comwire:** 203 **Status:** Active

**Lot size: 0.23** sq ft **Est. Taxes:** \$298.66

Price/Acre: \$112,608.69 For Sale: No

For Lease: No Listing Office Name: Keller Williams Realty of

#### **Site Details**

**Acres:** 0.23 **Lot SqFt:** 11077.00

Improvements: None Utilities On Site: None

Front Exp: Northeast View: Canal

**Lot Description:** 1/4 to 1/2 Acre **Roads:** City/County Maint., County Road