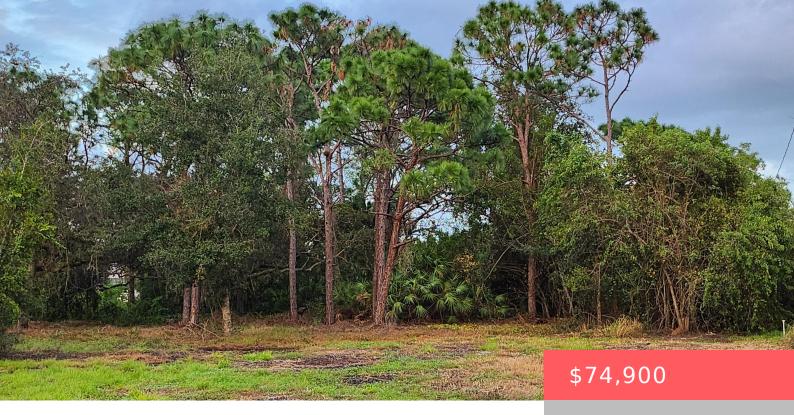

# 11126 MULBERRY ST, SEBASTIAN, FL 32958, USA

https://comwire.com

Welcome to Roseland Gardens. This cleared lot has 70' of Road Frontage. Great Location. Buyer to bring in all utilities and responsible for permits. This property is close to the St Sebastian River-Intercoastal Waterway and 1/4 mile to boat ramp at South Prong of the Sebastian River, shopping, public library, and many local restaurants. Close

#### **Site Details**

**Acres:** 0.27 **Lot SqFt:** 11900.00

Lot Dimensions: 70.0 ft x 170.0 ft Lot Frontage: 70.00

Utilities On Site: None **Improvements:** Cleared

Lot Description: 1/4 to 1/2 Acre Front Exp: West