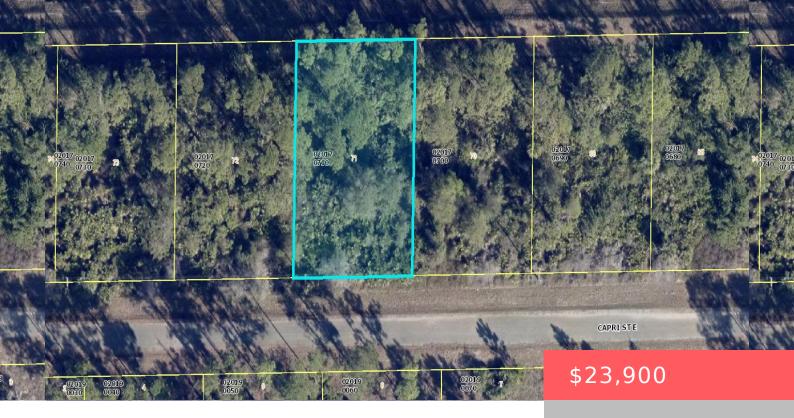

# 1113 CAPRI STREET, LEHIGH ACRES, FL, 33974

https://comwire.com

BUILD YOUR HOME ON THIS .23 ACRE CANAL LOT WITH NEIGBORING HOMES NEARBY.PLEASE VERIFY ACCURACY AND AVAILABILITY OF ALL UTILITIES,

Active

#### **Site Details**

**Acres:** 0.23 **Lot SqFt:** 10268.00

Improvements: None Utilities On Site: None

Waterfront Details: Interior Canal Front Exp: Northwest

View: Canal Lot Description: < 1/4 Acre

Roads: County Road Ground Cover: Other