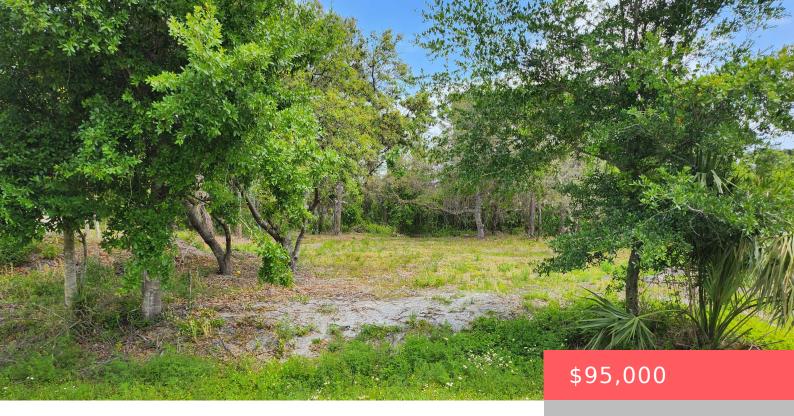

# 11136 MULBERRY STREET, SEBASTIAN, FL, 32958

https://comwire.com

Discover your Florida dream with this just under 2/5 acre vacant land parcel located in Roseland Gardens area of Sebastian Florida. Near the St. Sebastian River. Enjoy nature around this area. 1/4 mile to boat ramp at the South Prong of the Sebastian River. Close to shopping, public library, and many local restaurants. 18-minute drive

### **Site Details**

**Acres:** 0.38 **Lot SqFt:** 16552.00

**Lot Frontage:** 147.00 **Lot Dimensions:**  $147 \times 123$ 

Improvements: None Utilities On Site: None

Front Exp: Northwest Lot Description: 1/4 to 1/2 Acre

Roads: Private Road Ground Cover: Grassed

**HOA Fee/Month:** \$10