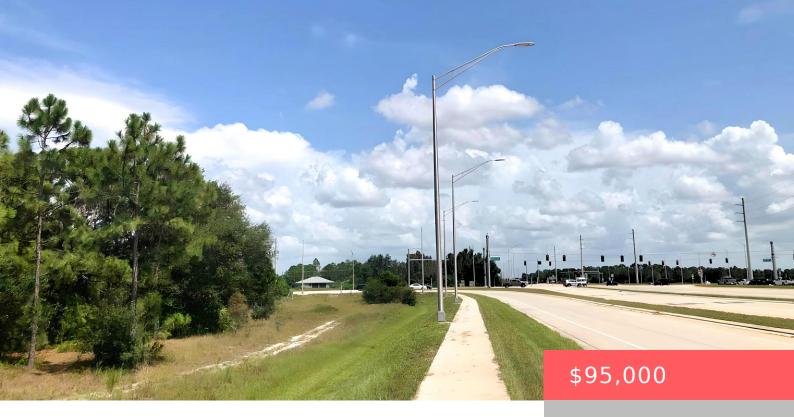

# 1114 MEADOW ROAD, LEHIGH ACRES, FL, 33973

https://comwire.com

Don't miss this incredible opportunity! Prime Commercial Vacant Land located near the intersection of two major roads: State Road 82 and Daniels Parkway/Gunnery Rd. This strategically positioned property boasts incredible potential and offers high visibility and accessibility. The prime location between major roads and near the airport makes it a one-of-a-kind investment. Seize the chance + Read More