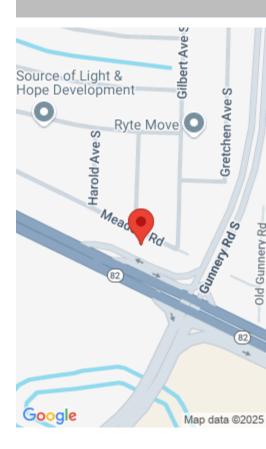

# 1114 MEADOW ROAD, LEHIGH ACRES, FL, 33973

https://comwire.com

Don't miss this incredible opportunity! Prime Commercial Vacant Land located near the intersection of two major roads: State Road 82 and Daniels Parkway/Gunnery Rd. This strategically positioned property boasts incredible potential and offers high visibility and accessibility. The prime location between major roads and near the airport makes it a one-of-a-kind investment. Seize the chance + Read More