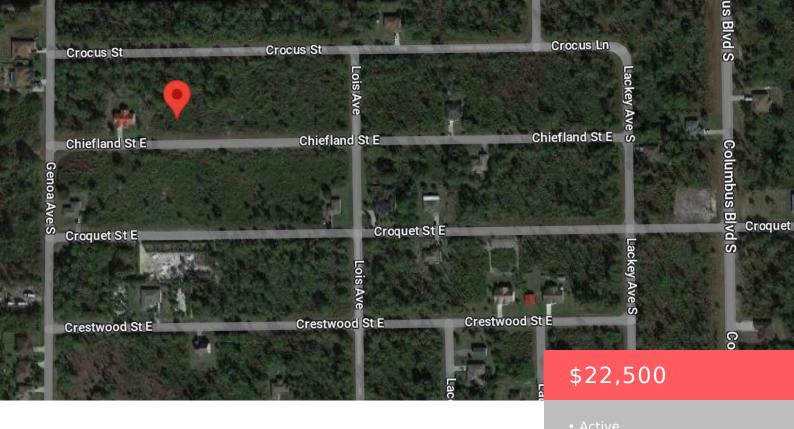

### 1115 CHIEFLAND ST E, LEHIGH ACRES, FL 33974, USA

https://comwire.com



# **Basics**



Comwire last checked: 7:55 am on April

15, 2025

Days on Comwire: 203

**Listing Office Id:** 608170

**Est. Taxes:** \$298.66

For Lease: No

Listing updated: January 16, 2025 at 8:26 pm

**Status:** Active

Date added: September 30, 2024 at 5:53 am

For Sale: No

Listing Office Name: Century 21 Tenace Realty

#### **Site Details**

Lot SqFt: 10812.00 Improvements: None

Utilities On Site: None Front Exp: South

**Lot Description:** < 1/4 Acre **Roads:** City/County Maint.

**Ground Cover:** Other

## **Building Details**

Type: Single Family Detached Docs Available: None

### **Additional Info**

Tenace Realty

MLS Source: Realtor Association of the Palm Beaches (RAPB)