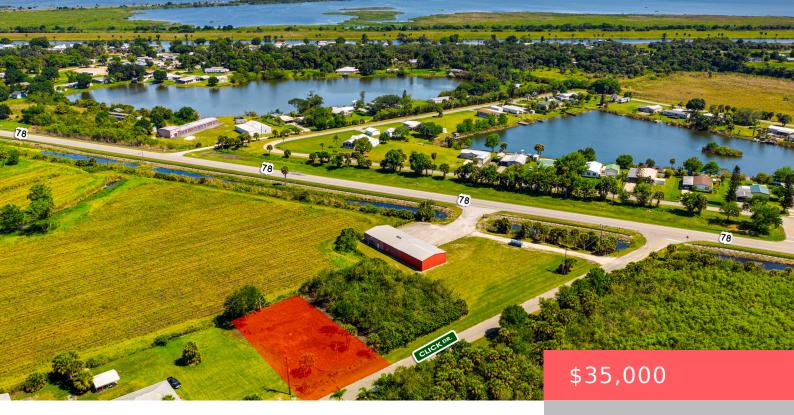

### 1124 CLICK DR, MOORE HAVEN, FL 33471, USA

https://comwire.com

Discover this cleared vacant lot in the heart of Glades County, offering nearly 12,000 square feet of potential. Surrounded by untouched agricultural land, this property is perfect for those seeking privacy and nature. Whether you are looking to build your dream home or invest in land, this lot is ready for any vision. Enjoy the

## Site Details

Acres: 0.27 Lot Frontage: 80.00 Improvements: Cleared,Street Light Front Exp: West Roads: City/County Maint.,Paved Soil Type: Other Lot SqFt: 11600.00 Lot Dimensions: 80 ft X 145 ft Utilities On Site: Electric Lot Description: 1/4 to 1/2 Acre Ground Cover: Other