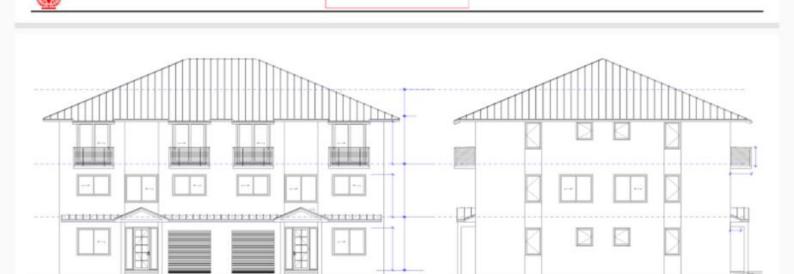

# 1118 CABANA ROAD, SINGER ISLAND, FL, 33404

https://comwire.com

ATTENTION INVESTOR BUILDERS SINGER ISLAND Vacant land Ready to Build Zoned RM-15 Res Multi Family 2 adjoining parcels DBL lot .40 acres spans all thru to Harbor drive each parcel is 75 x 120.Potential to max out & build 4 units each parcel a total of 8 three story Town homes \*\*\*\*Don't miss this!

## **Building Details**

**Docs Available: Plans** Type: Single Family Detached