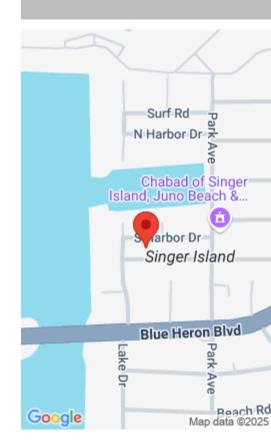

# 1118 CABANA ROAD, SINGER ISLAND, FL, 33404

https://comwire.com

ATTENTION INVESTOR BUILDERS SINGER ISLAND Vacant land Ready to Build Zoned RM-15 Res Multi Family 2 adjoining parcels DBL lot .40 acres spans all thru to Harbor drive each parcel is 75 x 120.Potential to max out & build 4 units each parcel a total of 8 three story Town homes \*\*\*\*Don't miss this!