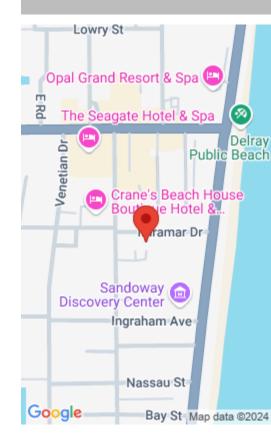

### 1116 MIRAMAR DR, DELRAY BEACH, FL 33483, USA

https://comwire.com

Rarely available, this East Delray Beach vacant lot offers an amazing opportunity to build your coastal home. Located less than one block from the beach and one block from East Atlantic Avenue, this is a prime spot to enjoy South Florida living. Enjoy the nearby boutiques and eateries or the pleasant drive along A1A to