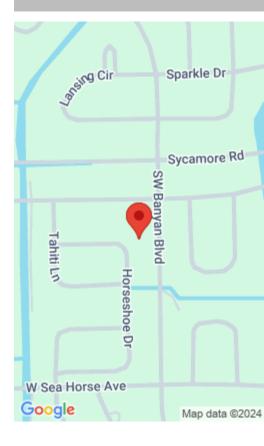

#### 112 HORSESHOE LP, LABELLE, FL 33935, USA

https://comwire.com

The Banyan Village development in Port Labelle, FL is a hidden gem where lush landscapes abound. This community boasts the most beautiful nature which accentuates the feeling of serenity & provides unmatched privacy for property owners. With the chance of owning 0.44 acres of undeveloped land here in up-and-coming Banyan Village, prospective owners are able + Read More

### **Site Details**

Lot SqFt: 19166.00 Improvements: None

Utilities On Site: Electric Service Available, Public Water, Septic Tank

Lot Description: 1/4 to 1/2 Acre, Corner Lot, Freeway Access, Treed Lot