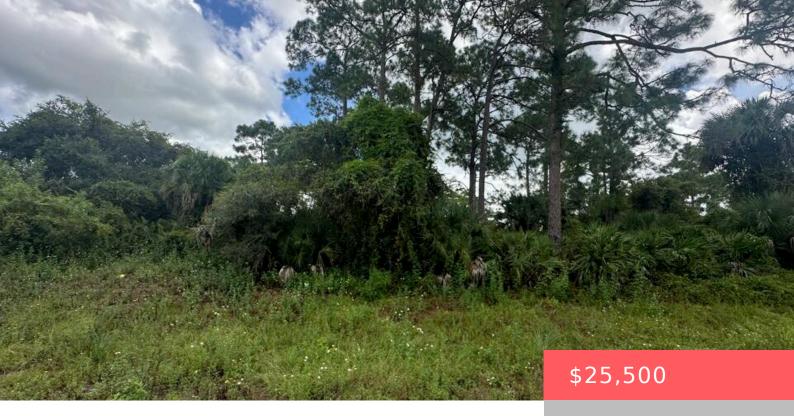

#### 112 HORSESHOE LP, LABELLE, FL 33935, USA

https://comwire.com

The Banyan Village development in Port Labelle, FL is a hidden gem where lush landscapes abound. This community boasts the most beautiful nature which accentuates the feeling of serenity & provides unmatched privacy for property owners. With the chance of owning 0.44 acres of undeveloped land here in up-and-coming Banyan Village, prospective owners are able + Read More

### **Site Details**

Lot SqFt: 19166.00 Improvements: None

Utilities On Site: Electric Service Available, Public Water, Septic Tank

Lot Description: 1/4 to 1/2 Acre, Corner Lot, Freeway Access, Treed Lot

Roads: Paved

**Ground Cover:** Other