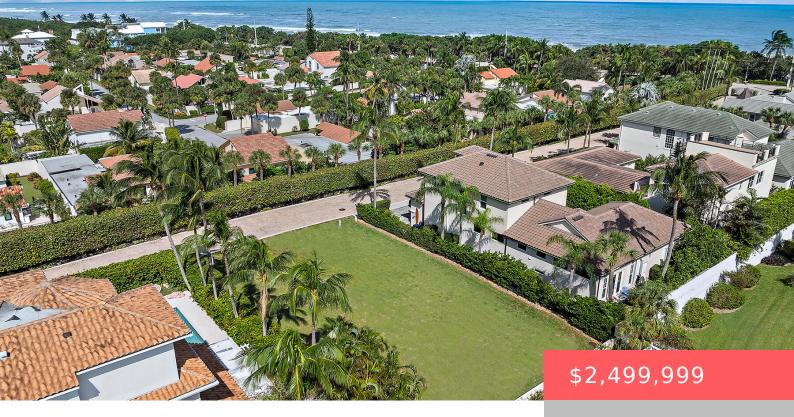

### 112 TIM MARA DRIVE, JUPITER, FL, 33477

https://comwire.com

This is one of the last opportunities to own a premium buildable lot just steps from the beach. Tucked away on a quiet, paverlined street of the gated community called Maisons de La Mer, this exclusive homesite offers a serene setting for crafting your dream beach retreat. With only eight luxury residences in this private

#### **Site Details**

**Acres:** 0.25 **Lot SqFt:** 10698.00

**Lot Frontage:** 70.00 **Lot Dimensions:**  $70 \times 150 \times 70 \times 150$ 

Improvements: Cleared, Curb, Drainage Utilities On Site: Cable, Electric, Public

Water, Underground

Front Exp: North Lot Description: < 1/4 Acre

Roads: Paved, Private Road Ground Cover: Grassed

**Special Info:** Deed Restrictions, Gated **HOA Fee/Month:** \$397

Community, Platted