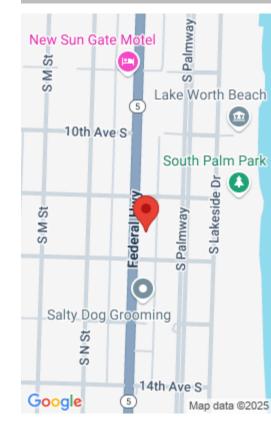

## 1120 FEDERAL HIGHWAY, LAKE WORTH BEACH, FL, 33460

https://comwire.com

LOCATION! Great Opportunity Zoning: Residential, and Commercial Office, Retail or Medical. Currently Multifamily use. 3 minutes to the Intracoastal and only 10 minutes to the golden sands of Palm Beach, this exceptional property offers a rare blend of lifestyle and investment potential. Zoned for mixed use-commercial and residential. The second floor alone generates an annual