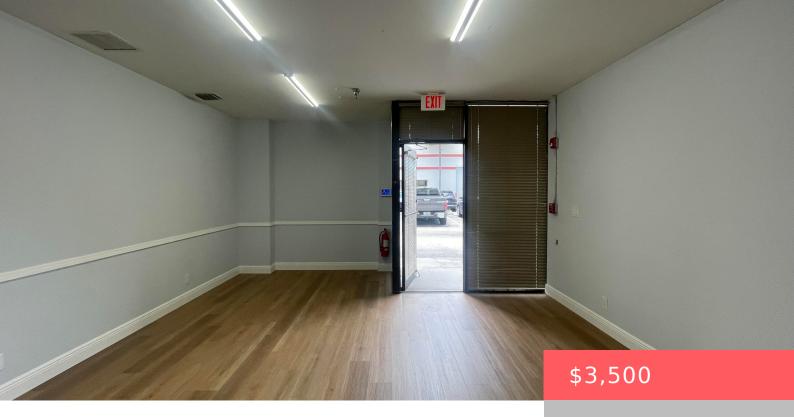

## 1120 HOLLAND DRIVE, BOCA RATON, FL, 33487

https://comwire.com

1600 sq. ft of office / warehouse space. Unit has one single office (225 sq.ft), and bathroom. There is an additional 225 sq ft in mezzanine space above the office (free of charge). Warehouse space is  $52 \times 30$ , with a single bay door  $14' \times 10'$ . and fully air conditioned.