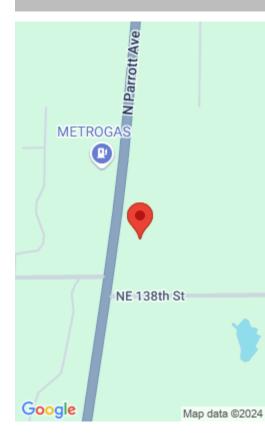

# 1121 NE 138TH ST, OKEECHOBEE, FL 34972, USA

https://comwire.com

COUNTRY HILLS ~ VACANT LAND~ Buildable homestead. Almost 5 Acres with mature Oak trees. Good eastside commute location.

Active