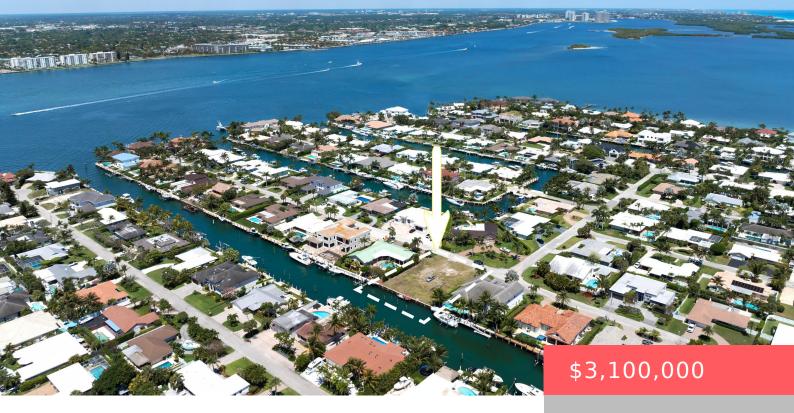

### 1121 CORAL WAY, SINGER ISLAND, FL, 33404

https://comwire.com

Prime waterfront location on beautiful Singer Island offering 100 feet of water frontage on a deep water canal on Singer Island. Build your dream home in a boaters paradise. Singer Island boasts seven miles of pristine beaches and upscale hotels and resorts. Near Singer Island is John D. MacArthur State Park which features almost two

#### **Site Details**

**Acres:** 0.30 **Lot Dimensions:** 100.0 ft x 131.0 ft

Improvements: Cleared Utilities On Site: None

Waterfront Details: Canal Width 1 -

80, Navigable, Ocean Access

Front Exp: North View: Canal

**Lot Description:** 1/4 to 1/2 Acre, Paved **Subdiv** 

Road, Public Road

Roads: City/County Maint., Paved, Public

Soil Type: Sand

**Subdiv Info:** Bike - Jog, Boating, Picnic Area, Play

Area

**Ground Cover:** Other