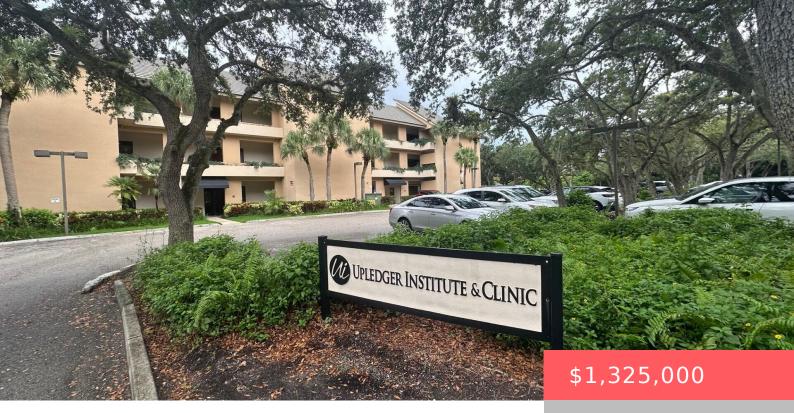

## 11211 PROSPERITY FARMS ROAD, PALM BEACH GARDENS, FL, 33410

https://comwire.com

Second Generation Medical office containing 4,306 SF. Space is currently built out with ten office/exam rooms, conference room, reception area and two rest rooms. Located within minutes to Palm Beach Gardens Medical Center (Hospital), other medical offices and close to numerous shopping and dining faciliiities.

## **Basics**

Comwire last checked: 7:35 pm on June Listing updated: June 04, 2025 at 8:05 pm

07, 2025

Days on Comwire: 61 Year built: 1986

Status: Active Listing Office Id: 800449

**Date added:** April 07, 2025 at 12:21 pm **Building size (SF): 4306.00** sq ft

## **Building Details**

**Type:** Office **Building Type:** Commercial Condo, Condo, Medical, Office

Space, Office/Professional

**Stories:** 2.0 **Heating:** Central, Central Individual

**Construction:** CBS, Concrete **Floor covering:** Carpet