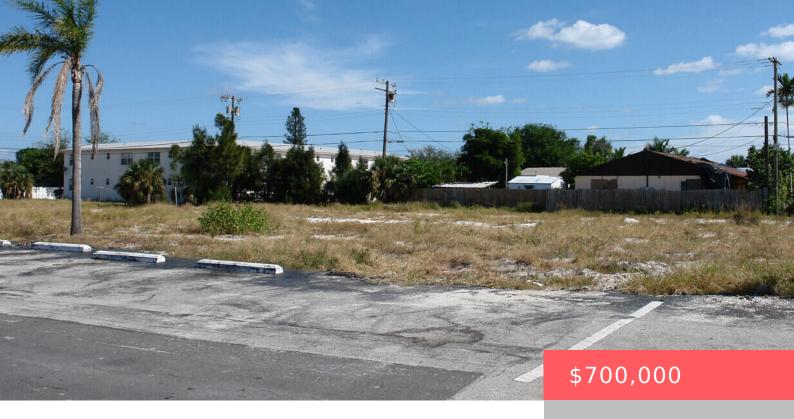

# 1122 S J ST, LAKE WORTH BEACH, FL 33460, USA

https://comwire.com

Small vacant land parcel – formerly a motel.Land size slightly over 1/2 acre (27,142 sf)200 feet of frontage on busy J Street – just North of 12th Street.City of Lake Worth Zoning MU-Dixie which allows variety of mixed use, residential and commercial uses. Price has been reduced to \$700,000.