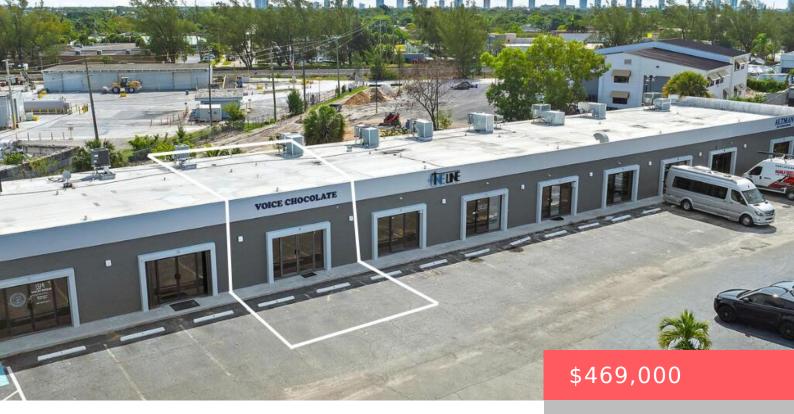

## 1125 OLD DIXIE HIGHWAY, LAKE PARK, FL, 33403

https://comwire.com

Prime Lake Park Location with Versatile Layout and Excellent Frontage. In the heart of the thriving Lake Park Business District, this office/warehouse unit offers superb highway visibility and flexible usage potential. Featuring two separate entrances, the layout allows for a seamless division between a fully airconditioned office space and a separate warehouse/storage area-ideal for running

+ Read More

- Active
- 1790.00 sq ft

## **Basics**

Comwire last checked: 7:35 pm on June Listing updated: May 22, 2025 at 12:27 pm

07, 2025

**Days on Comwire:** 17 **Year built:** 1979

Status: Active Listing Office Id: 276810498

**Date added:** May 21, 2025 at 5:43 pm **Building size (SF): 1790.00** sq ft

**Lot size: 0.00** sq ft **For Sale:** Yes

For Lease: No Listing Office Name: Compass Florida, LLC

(Jupiter)

## **Building Details**

**Type:** Mixed Use **Building Type:** Commercial Condo, Industrial, Office/Warehouse

Stories: 2.0 Heating: Central

Floor covering: Vinyl Floor Roof: Other

Real Estate Taxes: \$6,948 Tax Year: 2024