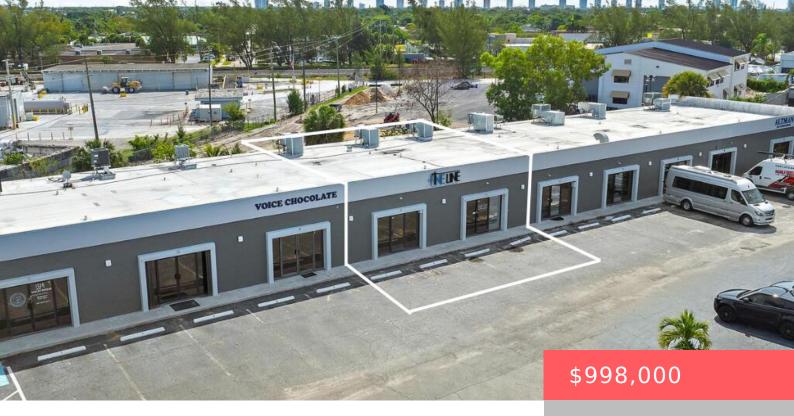

## 1125 OLD DIXIE HIGHWAY, LAKE PARK, FL, 33403

https://comwire.com

Strikingly Renovated Office/Warehouse in Prime Lake Park Corridor This 3,580 SF double-unit office/warehouse condo stands out in the vibrant Lake Park Business District, offering exceptional highway frontage and high-end interior finishes throughout. The fully air-conditioned space has been thoughtfully renovated with marble flooring, designer reception areas, and upgraded lighting. Upstairs features a refined reception area,

+ Read More

- Active
- 3580.00 sq ft