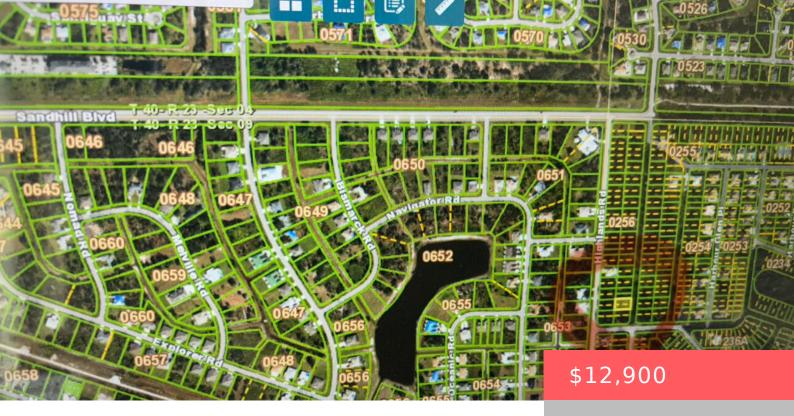

# 1125 SULSTONE DR, PUNTA GORDA, FL 33983, USA

https://comwire.com

Vacant Residential Land For Sale. Utilities nearby and future development potential on this nearly quarter acre homesite. Lot measures 80 X 125.2.

### **Site Details**

Lot SqFt: 10025.00 Improvements: None

Utilities On Site: None Front Exp: East

**Lot Description:** < 1/4 Acre **Roads:** Other

**Ground Cover:** Other