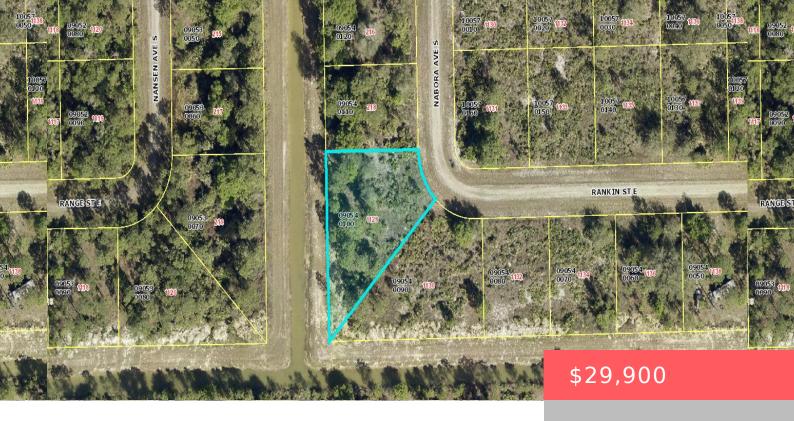

## 1128 RANKIN, LEHIGH ACRES, FL 33974, USA

https://comwire.com

BUILD YOUR CUSTOM HOME ON THIS OVERSIZED LOT.PLEASE VERIFY ACCURACY AND AVAILABILITY OF ALL UTILITIES.

#### **Site Details**

**Acres:** 0.41 **Lot SqFt:** 17800.00

Improvements: None Utilities On Site: None

Front Exp: Northeast View: Garden

**Lot Description:** 1/4 to 1/2 Acre **Roads:** County Road

Ground Cover: Other Special Info: Platted