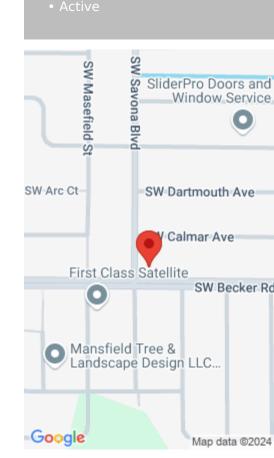

# 1129 SW BECKER RD, PORT ST. LUCIE, FL 34953, USA

https://comwire.com



## **Basics**



**Status:** Active

Date added: Added 2 months ago

**Est. Taxes:** \$1,001.65

For Sale: No

Listing Office Name: Meant2b Realty LLC

**Listing Office Id:** 276541289

Lot size: 0.29 sq ft

Price/Acre: \$861,724.14

For Lease: No

### **Site Details**

**Acres:** 0.29 **Lot SqFt:** 12632.00

Utilities On Site: NoneFront Exp: South

**Lot Description:** 1/4 to 1/2 Acre **Roads:** City/County Maint.,Paved,Public

## **Building Details**

**Ground Cover:** Other

Type: Single Family Detached Docs Available: None

#### **Additional Info**

**Listing Agent Phone:** (772) 631-7846 **Agent Id:** 276535168

**Listing Office:** Meant2b Realty LLC **MLS Source:** Realtor Association of the Palm Beaches

(RAPB)