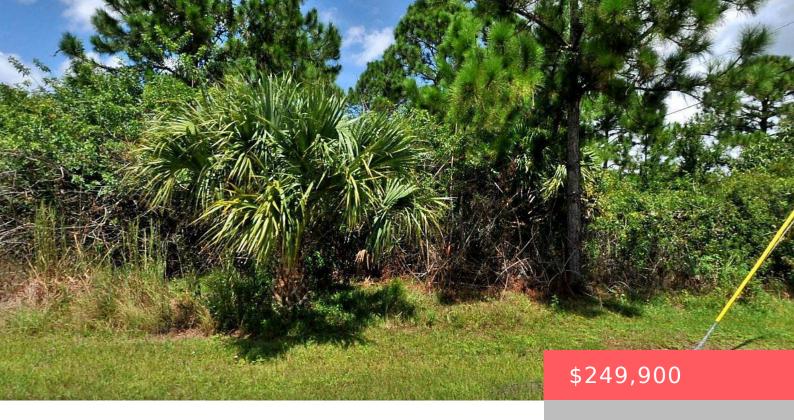

# 1129 SW BECKER RD, PORT ST. LUCIE, FL 34953, USA

https://comwire.com

## **Basics**

**Status:** Active

Date added: Added 2 months ago

**Est. Taxes:** \$1,001.65

For Sale: No

Listing Office Name: Meant2b Realty LLC

**Listing Office Id:** 276541289

Lot size: 0.29 sq ft

### **Site Details**

**Acres:** 0.29 **Lot SqFt:** 12632.00

Utilities On Site: NoneFront Exp: South

**Lot Description:** 1/4 to 1/2 Acre **Roads:** City/County Maint.,Paved,Public