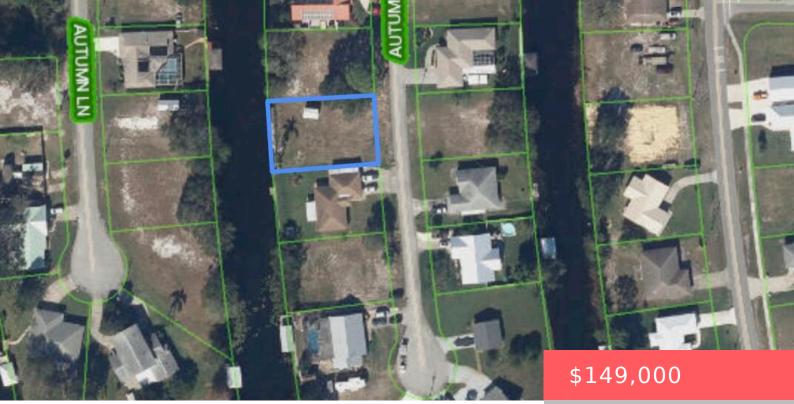

## **113 AUTUMN TERRACE, LAKE PLACID, FL** 33852, USA

https://comwire.com

This canal lot in picturesque Lake Placid, Florida is the perfect opportunity to create your dream home in Highlands County. The lot features a navigable canal that grants access to Grassy Lake, offering endless hours of boating, fishing, and waterfront enjoyment. With town approval, you can add a dock, further enhancing the property's appeal. Wood + Read More

## Site Details

| Acres: 0.23                        | Lot SqFt: 10190.00                 |
|------------------------------------|------------------------------------|
| Lot Dimensions: 82.0 ft x 125.0 ft | Improvements: None                 |
| Utilities On Site: None            | Waterfront Details: Interior Canal |
| Boat Services: Private Dock        | Front Exp: East                    |
| View: Canal                        | Lot Description: < 1/4 Acre        |
| Roads: Paved                       | Ground Cover: Brush                |