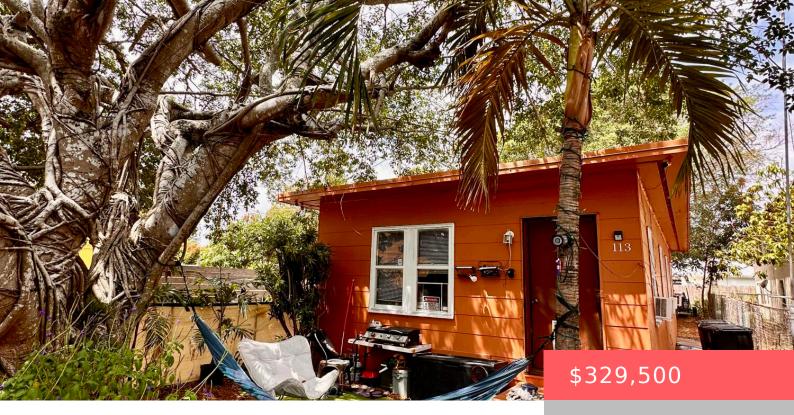

## 113 E STREET, LAKE WORTH BEACH, FL, 33460

https://comwire.com

Investor Alert! Rare Duplex on very large lot.Don't miss this incredible opportunity to own a spacious duplex just one block north of Lucerne Ave. Located close to the beach, shopping, and dining, this property offers unbeatable convenience and lifestyle.This duplex sits on a large corner lot with no HOA, providing flexibility and privacy. Enjoy a

## **Basics**

Comwire last checked: 2:22 am on June 08, 2025 Listing updated: May 06, 2025 at 8:12 pm

SqFt Total: 738.00 sq ft

Days on Comwire: 47 Year built: 1946

Status: Active Listing Office Id: 276555150

## **Building Details**

SqFt Living: 738.00 sq ft

Type: Duplex