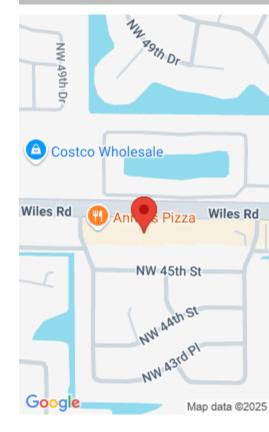

## 11312 WILES ROAD, CORAL SPRINGS, FL, 33076

https://comwire.com

Discover the perfect opportunity to own a commercial property in the heart of Coral Springs! This 768 sq. ft. unit offers a flexible layout ideal for a variety of small businesses. Located on Wiles Road, between Coral Springs Drive and Coral Ridge Drive, this prime location provides excellent visibility and easy access for customers. Key Features: Interior