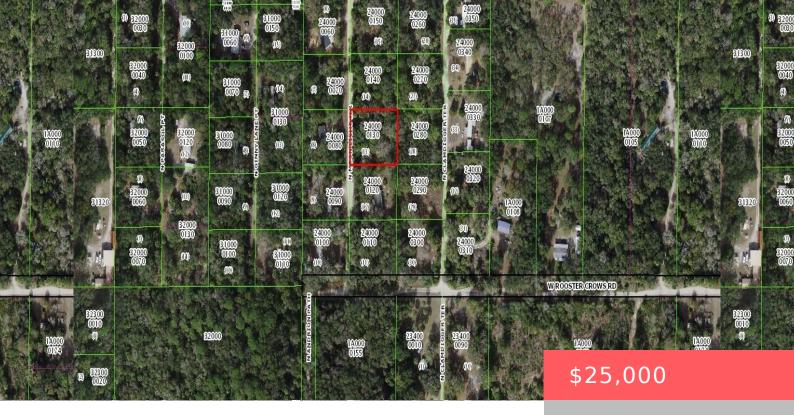

# 11315 N MOONLIGHT TERRACE, INGLIS, FL 34449, USA

https://comwire.com

Buildable lot, lots of local attractions, in a quite old Florida style town. Close to Crystal river Cedar Key Public boat ramps and RV Resorts. Bring your toys and explore Florida. • Active

### **Site Details**

Improvements: None Utilities On Site: None

Front Exp: West Lot Description: 1/4 to 1/2 Acre

Roads: Public Ground Cover: Brush, Other