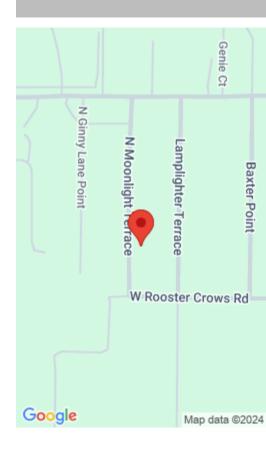

# 11315 N MOONLIGHT TERRACE, INGLIS, FL 34449, USA

https://comwire.com

Buildable lot, lots of local attractions, in a quite old Florida style town. Close to Crystal river Cedar Key Public boat ramps and RV Resorts. Bring your toys and explore Florida. • Active