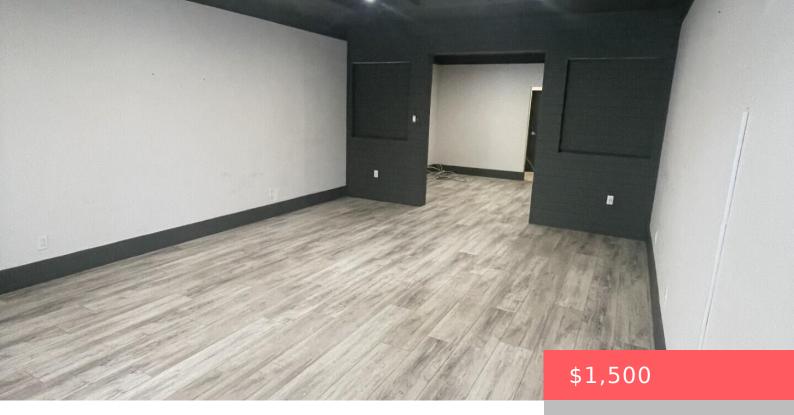

## 1133 MARTIN DOWNS BOULEVARD, PALM CITY, FL, 34990

https://comwire.com

High visibility office location on Palm City's busiest thoroughfare. Building has been updated with new roof membrane, AC units, flooring and interiors. End unit is currently prepped for a small business office.

## **Building Details**

Type: Rental Building Type: Strip Store

Stories: 1.0 Heating: Central, Electric

Construction: CBS, Concrete Floor covering: Vinyl Floor

Roof: Roofover, Tar/Gravel Real Estate Taxes: \$2,450