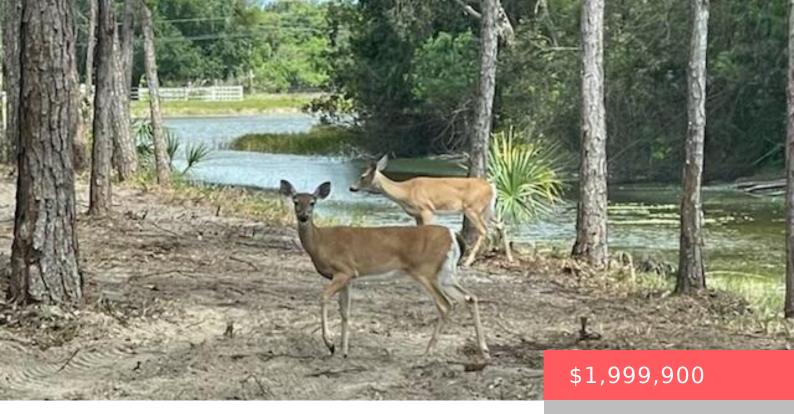

# 11352 ALLIGATOR TRAIL, WELLINGTON, FL 33449, USA

https://comwire.com

Discover the unparalleled beauty of this 5-acre lot with a captivating lake view in Homeland, a truly rare and exceptional asset. Nestled within an equestrian neighborhood that borders over 145,000 acres of pristine wilderness, this property offers a unique blend of natural tranquility and urban convenience. Imagine waking up to the sight of roaming deer

View: Lake **Lot Description:** 1 to < 2 Acres, 1/2 to < 1 Acre, 1/4 to

1/2 Acre,2 to < 3 Acres,3 to < 5 Acres,5 to 10

Acres, Paved Road, Private Road

**Subdiv Info:** Horse Trails, Horses Roads: County Road, Paved, Private Road