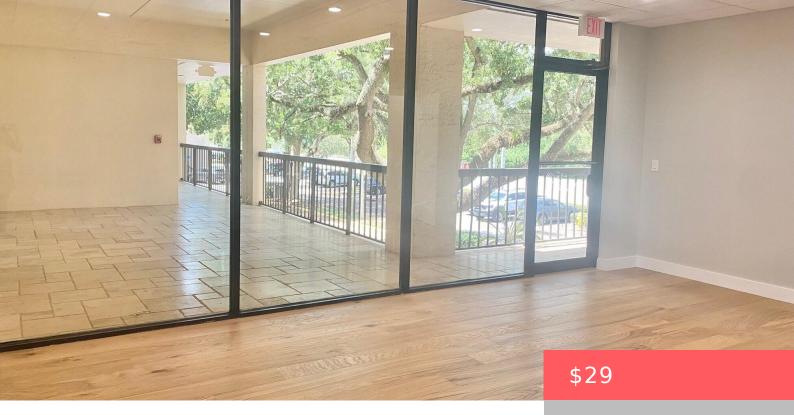

## 11380 PROSPERITY FARMS RD STE 204, PALM BEACH GARDENS, FL 33410, USA

https://comwire.com

1,166 SF of Premium Second Floor, Newly Renovated Office Space located in Prosperity Gardens Office Buildings, just off PGA Blvd! This Office Space features a full private Restroom with shower, Open Reception/Waiting Area, Storage Closet, and Oversized Office Space with Ample Natural Lighting! New Paint, New White Oak Engineered Hardwood Flooring, New CAC 35 Ceiling

## **Building Details**

**Type:** Office **Building Type:** Commercial, Commercial Condo, Condo, Office Space,

Office/Professional

**Stories:** 2.0 **Heating:** Central, Electric

**Construction:** CBS **Floor covering:** Tile, Wood Floor