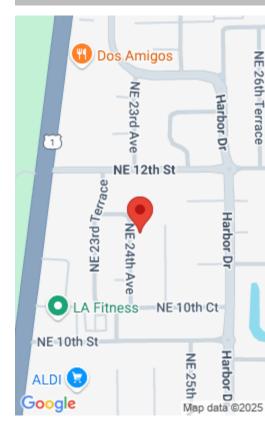

## 1140 24 AVENUE, POMPANO BEACH, FL, 33062

https://comwire.com

Investment Opportunity in Prime Pompano Beach! This incomeproducing quadplex at 1140 NE 24th Ave features four fully leased units, making it a turnkey investment with immediate cash flow. Located in the heart of Pompano Beach, just minutes from the beach, shopping, dining, and entertainment, this property is highly desirable for tenants. Each unit is well-maintained,