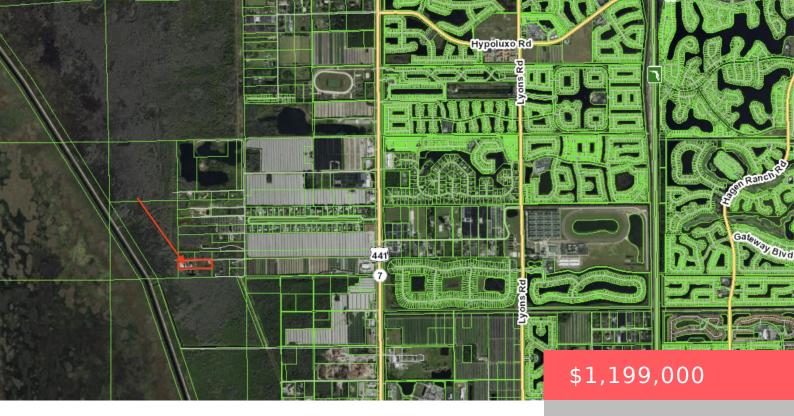

## 11420 88TH ST S, BOYNTON BEACH, FL 33472, USA

https://comwire.com

10 ACRES OF PRIVATE LAND IN PALM BEACH COUNTY BACKING UP TO THE NATIONAL WILDLIFE REFUGE. CURRENTLY ZONED AG-PUD. WITHIN THE 10 ACRES ARE 4+ SEPARATE SITES TO BUILD VERY LARGE BARNS, STABLES, PADDOCKS, NURSERIES OR ANY STRUCTURE RELATED TO AGRICULTURE. THIS PROPERTY CURRENTLY HAS ACCESS & TURNAROUND SPACE FOR SEMI-TRUCKS. THE PROPERTY IS FULLY + Read More • Active

## Site Details

| Acres: 10.00                                                                               | Lot SqFt: 435600.00                                  |
|--------------------------------------------------------------------------------------------|------------------------------------------------------|
| Lot Frontage: 332.14                                                                       | Improvements: Cleared, Filled, Pasture, Septic, Well |
| <b>Utilities On Site:</b> Electric, Electric Service<br>Available, Septic Tank, Well Water | Waterfront Details: Pond                             |
| Front Exp: North                                                                           | View: Canal, Garden, Other, Pond                     |
| Lot Description: 5 to 10 Acres,Dirt<br>Road,West of US-1                                   | Subdiv Info: None                                    |
| Roads: Dirt, Private Road                                                                  | Ground Cover: Brush, Grassed                         |
| Soil Type: Dirt,Sand                                                                       | Special Info: Agricultural Exempt, Corporate Owned   |